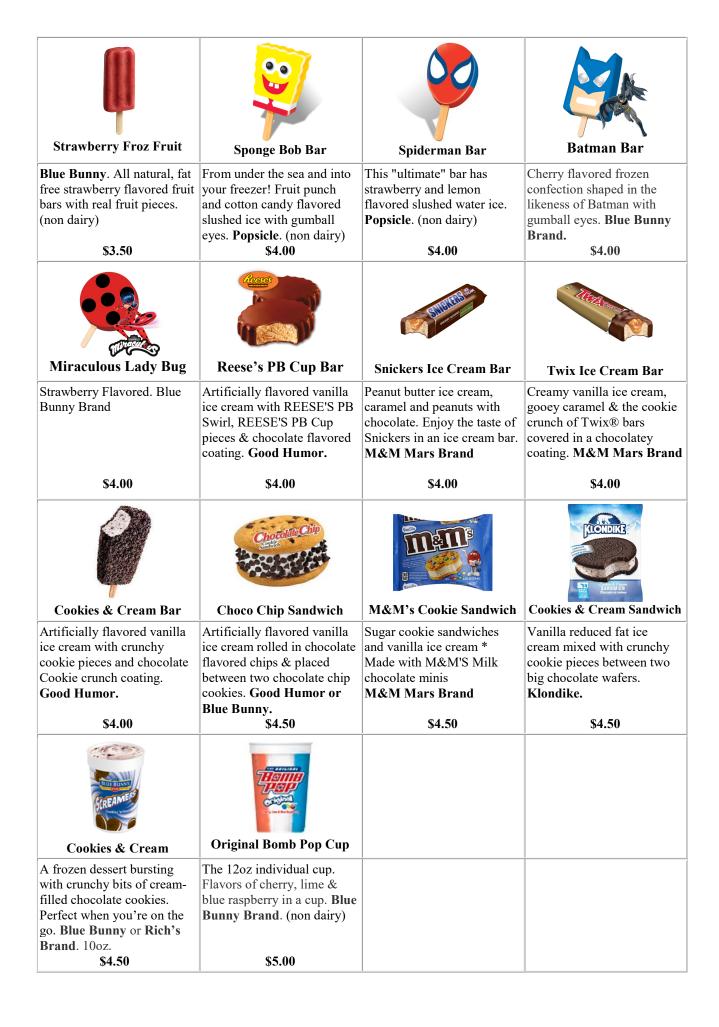

**Nutty Sundae Cone** 

Artificially flavored vanilla ice cream, a milk chocolate flavored coating, & peanuts on sugar cone. Blue Bunny. \$3.00

**Original Bomb Pop** 

Flavors of cherry, lime and blue raspberry that make this treat a favorite. Blue Bunny Brand. (non dairy)

**Candy Clash Bomb Pop** 

Flavors of Blue Raspberry. Strawberry and Watermelon in the iconic Bomb Pop® shape. Blue Bunny Brand (non dairy)

\$3.50

Giant Sandwich Van.

Two chocolate wafers hold loads of artificially flavored vanilla ice cream. 6oz. Good Humor.

\$3.50

**Giant Sandwich Neo** 

Artificially flavored strawberry, vanilla and chocolate ice cream between rich chocolate wafers, 6oz. Blue Bunny.

\$3.50

On the Web at <a href="https://www.ChillyBillysIceCream.com">www.ChillyBillysIceCream.com</a>