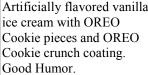

**Choco Chip Sandwich** 

A double delight! Artificially flavored vanilla ice cream rolled in chocolate flavored chips and placed between two chocolate chip cookies. Good Humor.

Oreo Cookie Sandwich

Vanilla ice cream mixed with crunchy OREO® cookie pieces between two big OREO® wafers. Klondike.